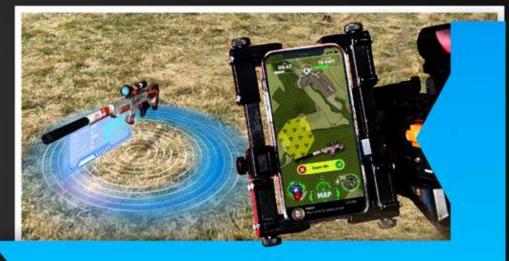

# PHONE HOLDER

# WIRELESS LASER TAG WITH BLUETOOTH

The latest Bluetooth technology provides a connection between your laser tag equipment, as well as connection to your smartphone or other in-game devices with the Intager Games app.

Play live Battle Royale games and others, with game data synchronised between the Intager Games app and Troodon or Raptor3, providing field maps, player positions, 3D objects, weapon upgrades, in-game loot and other unique and exciting game events.