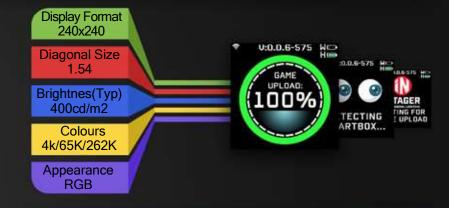

#### RECEIVER TECHNOLOGY

NO MATTER IF IT IS THE BRIGHTEST SUNSHINE OR THE DARKEST CORNER OF YOUR INDOOR ARENA, INTAGER – TECHNOLOGY ENGINEERED FOR THE PERFECT GAME EXPERIENCE.

The Raptor3 and Troodon LCD screens provide important game information. Any screen positioned on the side of the tagger has limited usability and negatively effects the user game experience therefore we created a convenient design and positioned the screen towards the player, so they don't have to take their eyes off the action, and they can stay on target!

Pick your choice between our Light-proof LCD or the new Multi-coloured LCD screen, based on your business preference

#### MULTI-COLOuRED LCD SCREEN

Health, ammo, different weapon types, score, rank and more dynamic game information on a multi-coloured LCD screen. Check real time information like who hit you or who did you hit successfully and how many HP he or she had remaining!

## LIGHT-PROOF LCD SCREEN VISIBILITY UNDER ALL CIRCUMSTANCES

Intager's Light-proof screens are high performing in bright sunshine. The stronger the sun is shining, the better the visibility. Of course, the indoor visibility is also excellent with its backlight. This screen provides the most important game information on a lower resolution surface than the color screen.

# LCD SCREEN

Health points
Health signal bar
Selected weapon

Ammo signal bar

Player score status

Player rank status

Clips in the inventory

Team color

Game time