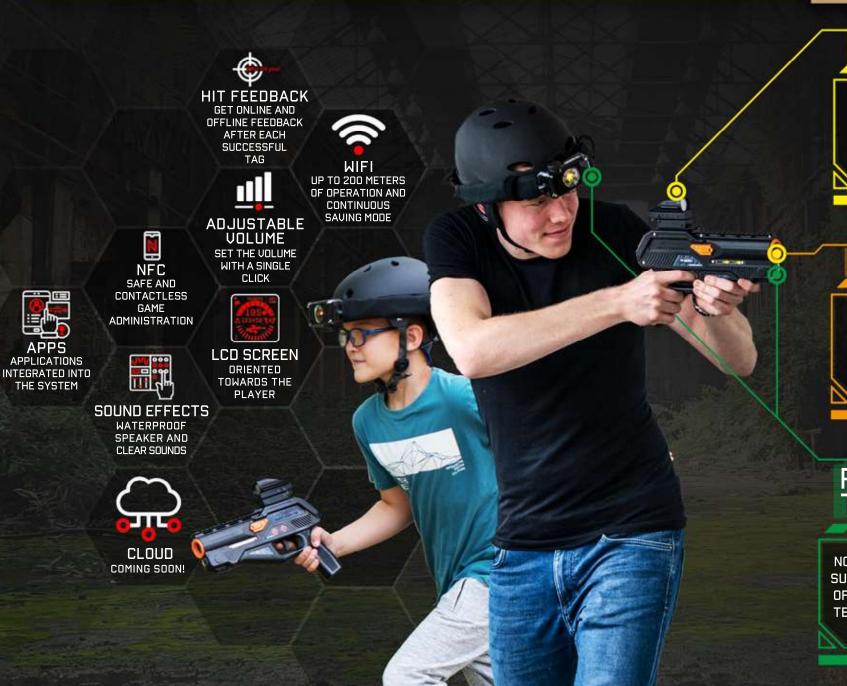

#### INTERACTIVE GAMES AND REALTIME LASER TAG STATS

#### **UP TO 200M**

Long-range operation - up to 200+ meters without external (additional) antenna. For larger areas use the INTAGER WIFI EXTENDER which is dedicated exclusively to the Intager laser games.

#### **AUTO CONNECTION**

Reliable uptime and instant communications without data loss or lost statistics.

#### NO DATA LOSS, AUTO REJOIN

Raptor3/Troodon has a continuous save mode. If a player steps outside of WIFI range, game data is saved onboard, and once back within range, Raptor3/Troodon rejoins the network without data loss.

#### **EASY SOFTWARE UPDATE**

An added bonus is our exclusive, quick and easy wireless firmware update via WIFI. No need to reconnect all your taggers to the network for updates. This way, your taggers are always running the latest games. Simple, smart, time-saving operations for your business.

#### **EASY SWITCH OFF**

Switch off all your taggers and sets with a single click