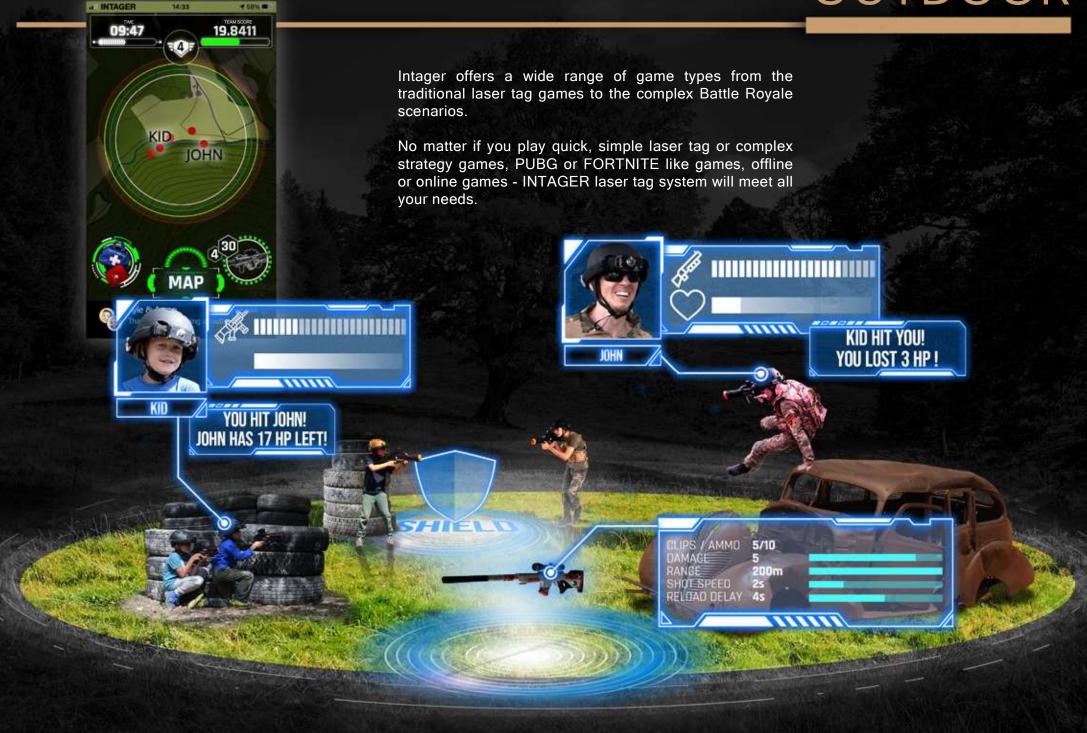

#### MULTI-COLOuRED LCD SCREEN

Health, ammo, different weapon types, score, rank and more dynamic game information on a multi-coloured LCD screen. Check real time information like who hit you or who did you hit successfully and how many HP he or she had remaining!

# LCD SCREEN

Health points
Health signal bar
Selected weapon

Ammo signal bar

Player score status

Player rank status

Clips in the inventory

Team color

Game time

Achievements

Hit signal with player name

Hit feedback with player name and remained Health Points

Special hit report (medic, support, etc.)

Game related information, like capture the flag, etc.

WIFI signal status