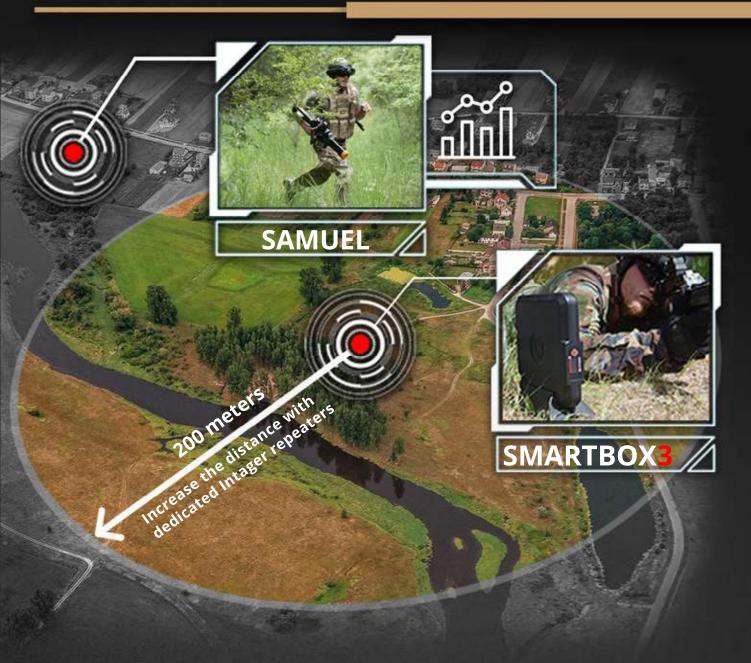

#### **UP TO 200M**

Long-range operation - up to 200+ meters without external (additional) antenna. For larger areas use the INTAGER WIFI EXTENDER which is dedicated exclusively to the Intager laser games.

#### WI-FI

Once powered up, it automatically establishes an internal WI-FI network for all the controlled devices like Intager laser tag sets and accessories, screens, smartphones, and other devices.

With an internal WI-FI range - up to 200m (218 yds) - connected laser tag equipment is controlled in real-time, providing live statistics and unique, interactive game features. This simple, robust, wi-fi connection delivers an unforgettable game experience for your players even without any internet connection.

#### WI-FI Extender from Intager

Need a larger playing field? No problem. With the Intager Extender (link), extend your player area up to 1,000m (1,094 yds) without any signal drop or connection issues. The Extender is engineered exclusively to provide Intager dataflow, with flawless 100% uptime.