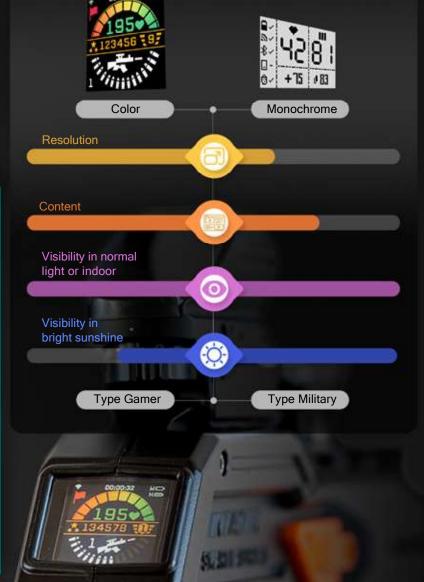

Pick your choice between our Light-proof LCD or the new Multi-coloured LCD screen, based on your business preference

#### MULTI-COLOuRED LCD SCREEN

Health, ammo, different weapon types, score, rank and more dynamic game information on a multi-coloured LCD screen. Check real time information like who hit you or who did you hit successfully and how many HP he or she had remaining!

## LIGHT-PROOF LCD SCREEN VISIBILITY UNDER ALL CIRCUMSTANCES

Intager's Light-proof screens are high performing in bright sunshine. The stronger the sun is shining, the better the visibility. Of course, the indoor visibility is also excellent with its backlight. This screen provides the most important game information on a lower resolution surface than the color screen.