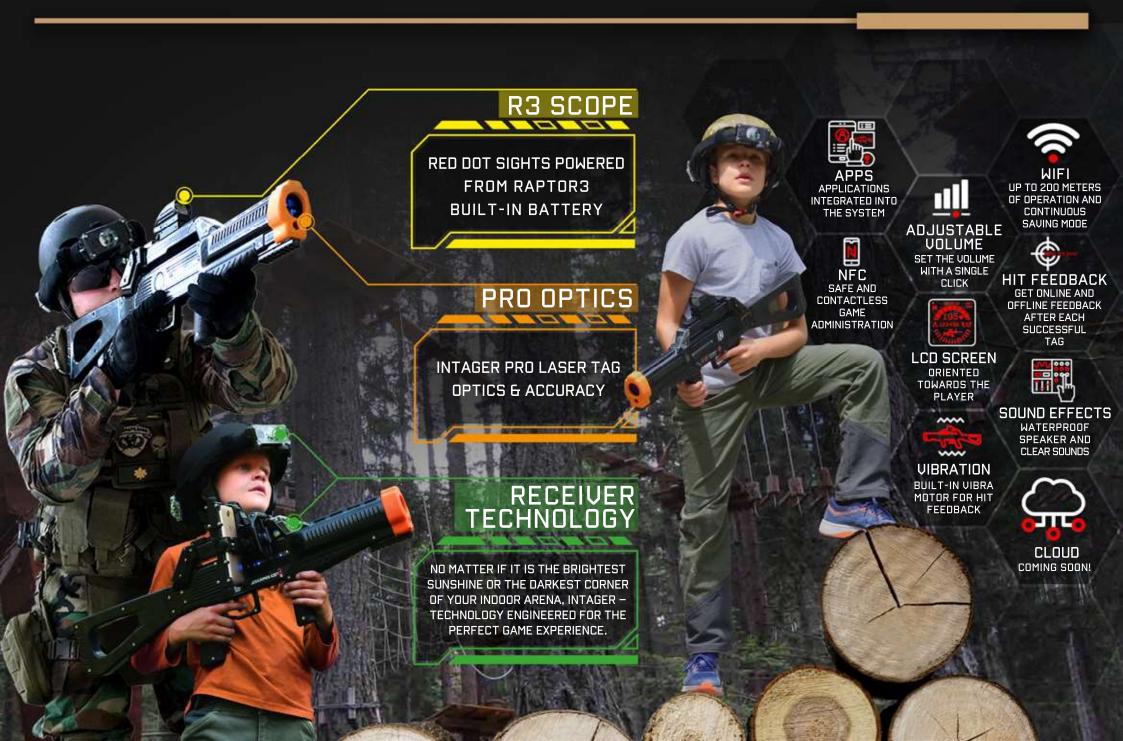

## SCOPE

RED DOT SIGHTS POWERED
FROM TROODON
BUILT-IN BATTERY

## PRO OPTICS

INTAGER PRO LASER TAG OPTICS & ACCURACY

#### RECEIVER TECHNOLOGY

NO MATTER IF IT IS THE BRIGHTEST SUNSHINE OR THE DARKEST CORNER OF YOUR INDOOR ARENA, INTAGER – TECHNOLOGY ENGINEERED FOR THE PERFECT GAME EXPERIENCE.

The Raptor3 and Troodon LCD screens provide important game information. Any screen positioned on the side of the tagger has limited usability and negatively effects the user game experience therefore we created a convenient design and positioned the screen towards the player, so they don't have to take their eyes off the action, and they can stay on target!