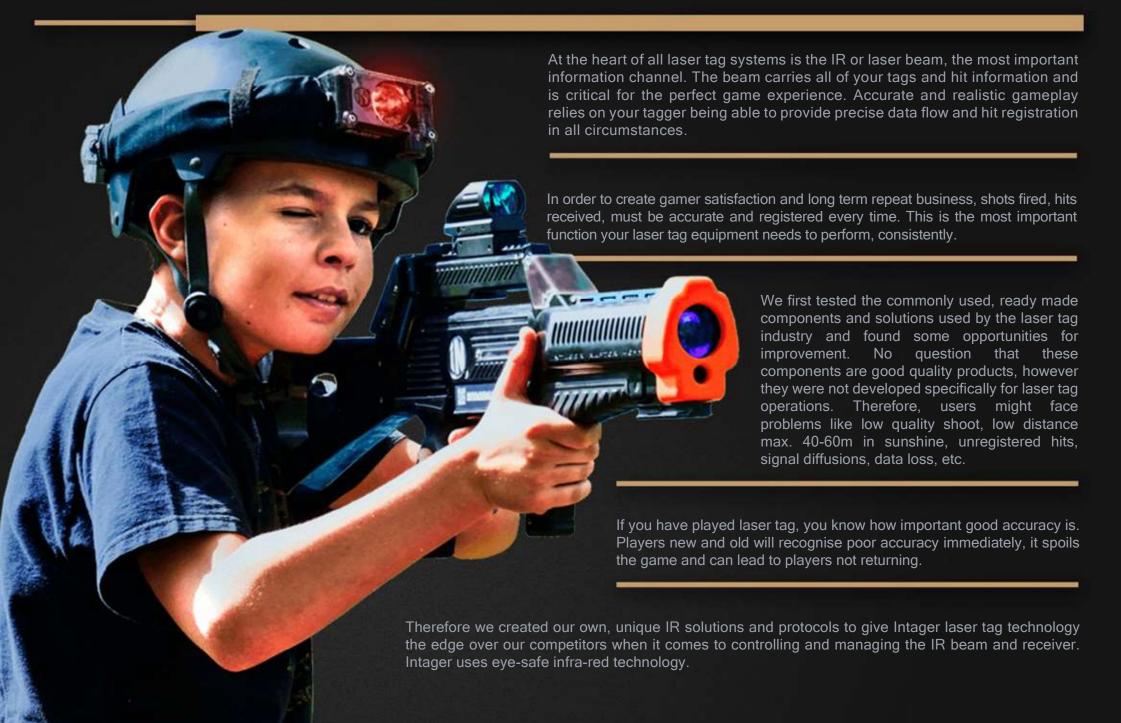

There are a large number of outdoor laser tag producers on the market. Most of them use ready-made components (IR LED and receiver, lenses, boards) and assemble their taggers. These components may be good quality products, however they were not developed specifically for laser tag games. Therefore, users might experience problems like low quality shooting (low distance maximum 40-60m, unregistered hits, signal diffusions, etc.), data loss, WIFI connection problems, and so on.

#### RECEIVER TECHNOLOGY

NO MATTER IF IT IS THE BRIGHTEST SUNSHINE OR THE DARKEST CORNER OF YOUR INDOOR ARENA, INTAGER – TECHNOLOGY ENGINEERED FOR THE PERFECT GAME EXPERIENCE.

The Raptor3 and Troodon LCD screens provide important game information. Any screen positioned on the side of the tagger has limited usability and negatively effects the user game experience therefore we created a convenient design and positioned the screen towards the player, so they don't have to take their eyes off the action, and they can stay on target!