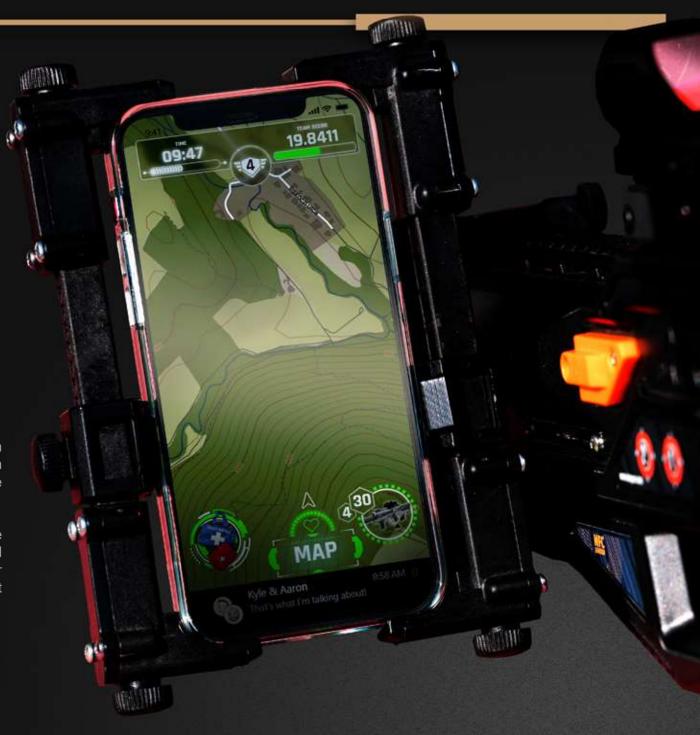

nd easy wireless firmware update via WIFI. No need to reconnect all your taggers to the network for updates. This way, your taggers are always running the latest games. Simple, smart, time-saving operations for your business.

#### **EASY SWITCH OFF**

Switch off all your taggers and sets with a single click

# **BLUETOOTH**



# WIRELESS LASER TAG WITH BLUETOOTH

The latest Bluetooth technology provides a connection between your laser tag equipment, as well as connection to your smartphone or other in-game devices with the Intager Games app.

Play live Battle Royale games and others, with game data synchronised between the Intager Games app and Troodon or Raptor3, providing field maps, player positions, 3D objects, weapon upgrades, in-game loot and other unique and exciting game events.





# **VIBRATION\***



The Raptor3 marker incorporates a pico-vibrator that functions for notification of hits received, game start and other game functions.

This added feature helps to immerse players in the game while providing another layer of player communication. Operators can decide if they want the feature with a simple switch on/off.

\*only in Raptor3 markers



## SMARTBOX3



TV or other screens for general game information, adverts or game statistics.

Players smartphone or tablets with Intager Games App.

Admin access from any device, desktop, laptop, tablet, smartphone.





Your tailor-made games with full configurations.

3D objects, AR files, maps, video files, value added contents.

Different sound effects and sound presets.

Your ads.



Contents

Easy and quick game