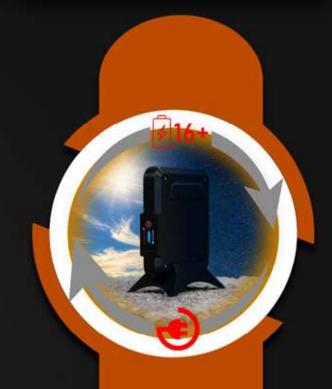

Its power supply is from 10.000 mAh built-in battery that provides an operation time up to 48h+ or from 100/230V.

#### **POWER SUPPLY**

From built-in 10.000 mAh battery up to 16+ hours that can be extended from a power bank or from 110/230V. Incase of power outage the built-in battery ensures the flawless operation.