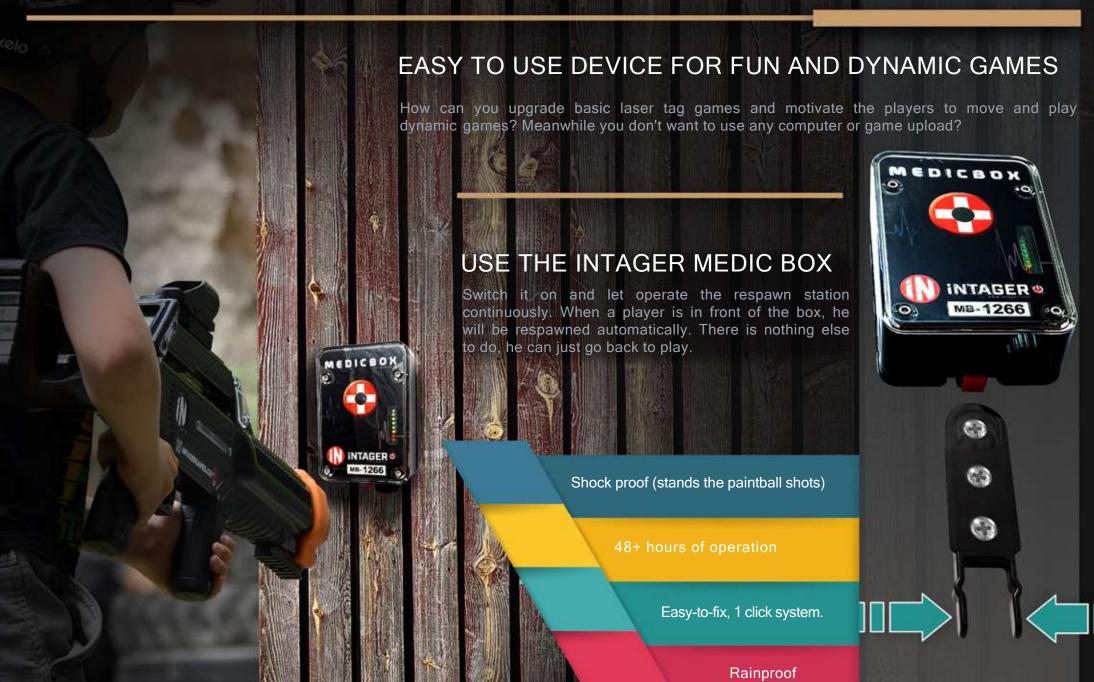

NE-CLICK UPDATES**

Quick and easy wireless software update via WIFI.





**EASY-TO-USE** 

Switch off the laser tag gun, and its headset and vest will switch off automatically. Easy one-click switch off for all your laser tag equipment with our dedicated software





# PHONE HOLDER



# BAG FOR TROODON AND RAPTOR3



EXTRA STRONG CORDURA

#### SAFE AND EASY TRANSPORTATION OF YOUR LASER TAG SETS

Make your life easy and transport your laser tag devices in our custom designed Intager bags, that both protect your gear and provide additional space for essentials like the SmartBox, sights and headsets. A fantastic option for mobile and park operators. Everything you need in a single simple solution.
Thanks Intager!





FOR TROODON AND RAPTOR3



SIGHTS,
HEADSETS AND
SMARTBOX



# MEDICBOX



# DEALERS / SUPPORT / CONTACTS













Visit Website

https://intager.com/

2021 © Intager Ltd.