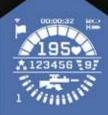

# LCD SCREEN

Health points
Health signal bar
Selected weapon

Ammo signal bar

Player score status

Player rank status

Clips in the inventory

Team color

Game time

Achievements

Hit signal with player name

Hit feedback with player name and remained Health Points

Special hit report (medic, support, etc.)

Game related information, like capture the flag, etc.

WIFI signal status

#### **GAME**

Important real time game information for players