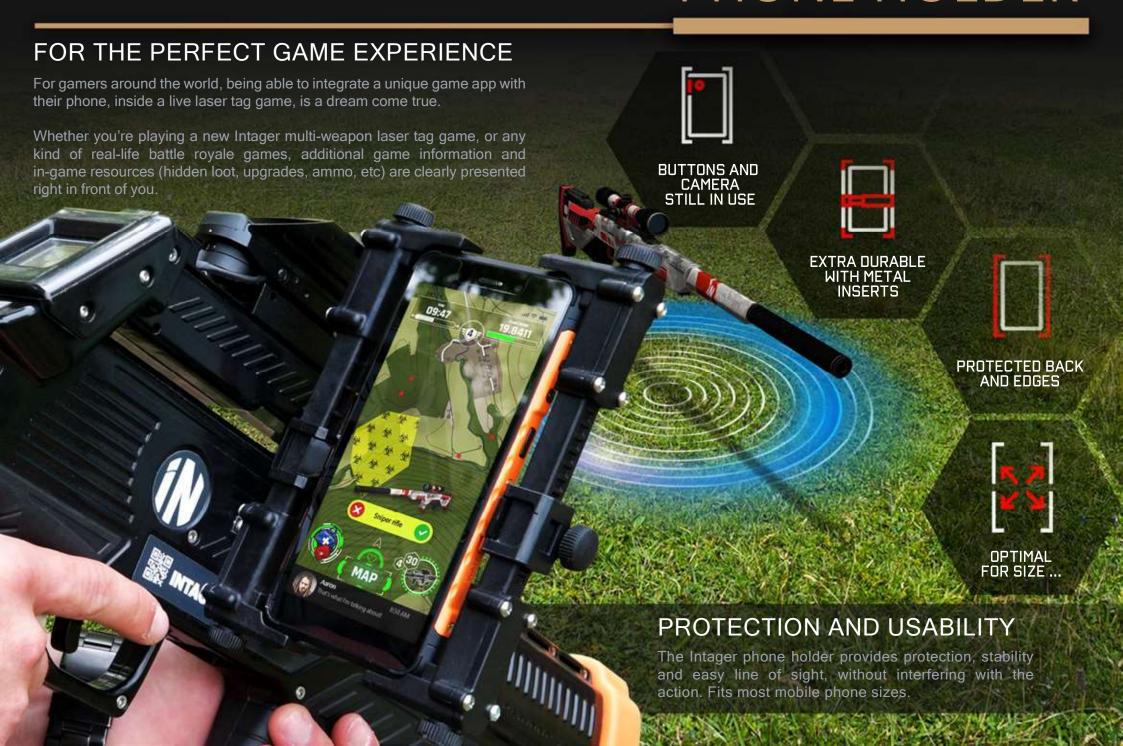

# PHONE HOLDER

#### RECEIVER TECHNOLOGY

NO MATTER IF IT IS THE BRIGHTEST SUNSHINE OR THE DARKEST CORNER OF YOUR INDOOR ARENA, INTAGER – TECHNOLOGY ENGINEERED FOR THE PERFECT GAME EXPERIENCE.

The Raptor3 and Troodon LCD screens provide important game information. Any screen positioned on the side of the tagger has limited usability and negatively effects the user game experience therefore we created a convenient design and positioned the screen towards the player, so they don't have to take their eyes off the action, and they can stay on target!

Pick your choice between our Light-proof LCD or the new Multi-coloured LCD screen, based on your business preference

#### MULTI-COLOuRED LCD SCREEN

Health, ammo, different weapon types, score, rank and more dynamic game information on a multi-coloured LCD screen. Check real time information like who hit you or who did you hit successfully and how many HP he or she had remaining!

## LIGHT-PROOF LCD SCREEN VISIBILITY UNDER ALL CIRCUMSTANCES

Intager's Light-proof screens are high performing in bright sunshine. The stronger the sun is shining, the better the visibility. Of course, the indoor visibility is also excellent with its backlight. This screen provides the most important game information on a lower resolution surface than the color screen.