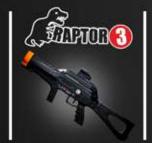

## RAPTOR3

# **VIBRATION\***

The Raptor3 marker incorporates a pico-vibrator that functions for notification of hits received, game start and other game functions.

This added feature helps to immerse players in the game while providing another layer of player communication. Operators can decide if they want the feature with a simple switch on/off.

\*only in Raptor3 markers