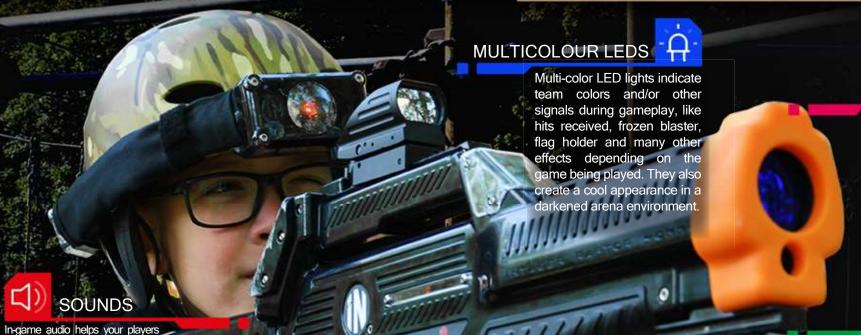

Multi-colour LEDs communicate essential gameplay such as team colours and other signals like received hits, blaster, etc.

**ALL SIZE FIT** Be 'Combat-Ready' seconds with the Intager wireless Headset and Vest option. Adjustable size fits all.

game audio means clear, exciting, customisable battlefield sounds, produced by our professional audio engineer. Raptor3 and Troodon incorporate a waterproof speaker that ensures vibrant sounds and consistent operation for the best user experience.