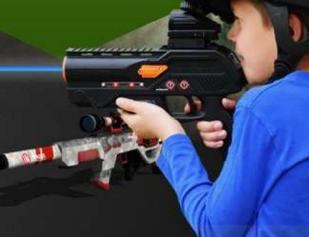

# RED DOT SIGHTS POWERED FROM RAPTOR3/TROODON BUILT-IN BATTERY

The taggers combined with Red Dot sight delivers a perfect game experience.

Based on player feedback independent from the shot distance, red dot sight is one of the favourite features among the players.

It offers a much better game experience for your players, especially for younger players attempting a long-range shot.

With Intager Scope, keeping your sight working no longer requires a continuous battery charge. Intager provides a low-power onboard connection to the built-in battery for sights and accessories of all kinds. As you switch on/off the tagger the red dot sight is also on/off. No more headaches with separate red dot batteries.

#### **PICATINNY RAIL:**

The standard size picatinny rails on the top and in front of the laser tag gun provide a mounting platform for scopes, sights, tactical lights, laser aiming models, slings and more.