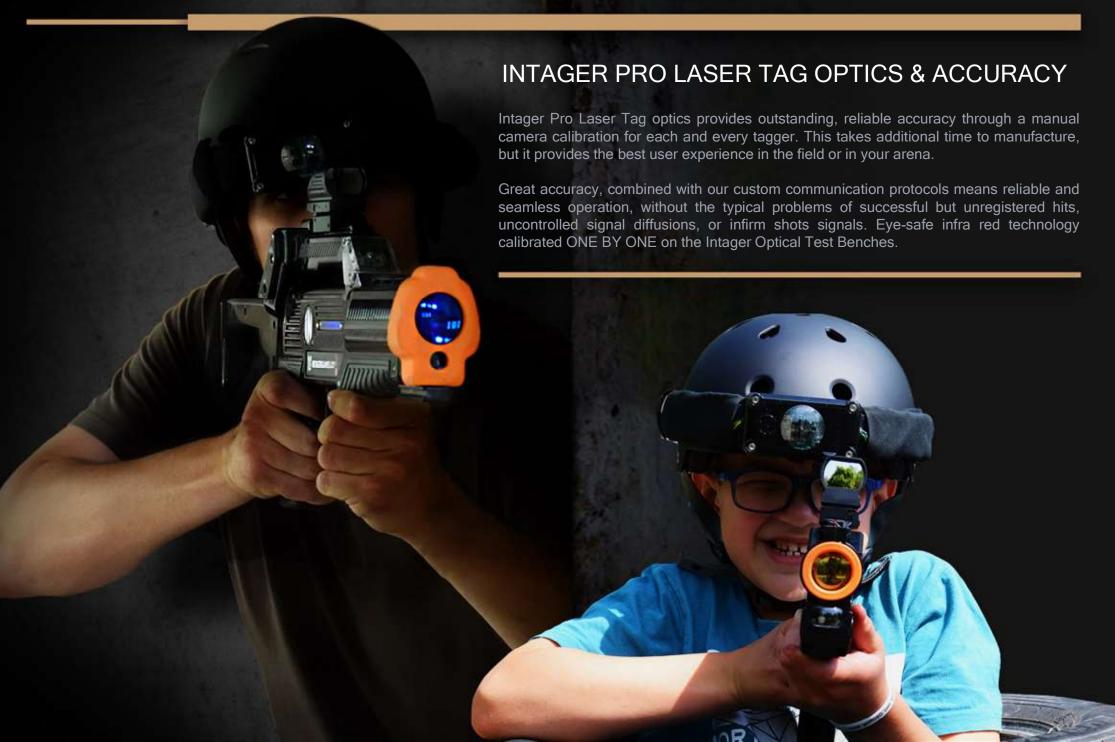

rofessional audio engineer. Raptor3 and Troodon incorporate a waterproof speaker that ensures vibrant sounds and consistent operation for the best user experience.



Trodon and Raptor3 have been designed without any hard edges, angles or extrusions that could cause accidental injuries during Safe rubber gameplay. protection and tip ensure

reduced hazards for players.



**EXTRA DURABLE** 

Intagertaggers are designed to handle the abuse laser tag equipment it is subjected to. Solid materials and components along with an additional layer of rubber applied to the Raptor3 grips that also improves handling and reduces wear and tear.

4000 mAh BATTERY

Powerful and steady battery technology for up to 16 hours of game time.



## INTAGER LASER TAG TECHNOLOGY



# INTAGER LASER TAG TECHNOLOGY



## RECEIVER TECHNOLOGY



#### **BUILT-IN SENSOR**

The tagger has vulnerability from the front and from each side. This ensures that players are unable to cheat, or hide in a single place and simply shoot around without the risk of being tagged themselves. It helps to encourage good gameplay, as all players have to move around the field or arena keeping the action alive.

# MAKE YOUR CHOICE FROM THE 360 DEGREE SENSORS









#### INTERACTIVE GAMES AND REALTIME LASER TAG STATS

#### **UP TO 200M**

Long-range operation - up to 200+ meters without external (additional) antenna. For larger areas use the INTAGER WIFI EXTENDER which is dedicated exclusively to the Intager laser games.

#### **AUTO CONNECTION**

Reliable uptime and instant communications without data loss or lost statistics