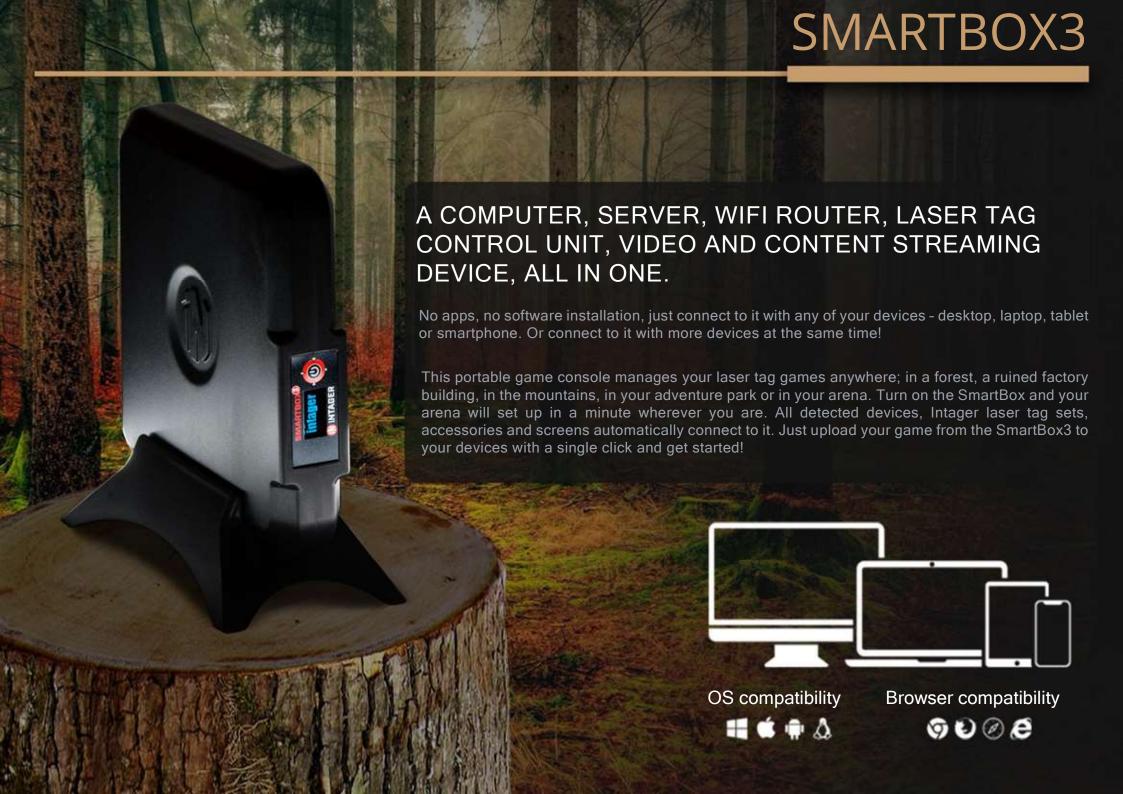

## SMARTBOX3

TV or other screens for general game information, adverts or game statistics.

Players smartphone or tablets with Intager Games App.

Admin access from any device, desktop, laptop, tablet, smartphone.

Your tailor-made games with full configurations.

3D objects, AR files, maps, video files, value added contents.

Different sound effects and sound presets.

Your ads.

Contents

Easy and quick game management.

Online and Offline traditional laser tag games.

Online game control with real time stats, logs, real time player positions on map, real time game event reports - even without internet access!

Offline game control, full game uploads and downloads including maps, 3D objects, etc.

Devices via WIFI or Ethernet.

## SMARTBOX3

#### WI-FI

Once powered up, it automatically establishes an internal WI-FI network for all the controlled devices like Intager laser tag sets and accessories, screens, smartphones, and other devices.

With an internal WI-FI range - up to 200m (218 yds) - connected laser tag equipment is controlled in real-time, providing live statistics and unique, interactive game features. This simple, robust, wi-fi connection delivers an unforgettable game experience for your players even without any internet connection.