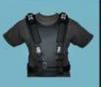

## HEADSET AND VEST

As with all Intager communications, our custom-developed RECEIVER TECHNOLOGY ensures fast and flawless connections across all of your equipment, without dropping any packet information.

Multi-colour LEDs communicate essential gameplay such as team colours and other signals like received hits, blaster, etc.

**ALL SIZE FIT** Be 'Combat-Ready' seconds with the Intager wireless Headset and Vest option. Adjustable size fits all.

and provides a pro gamer

look for your players.

Use the latest NFC and avoid the inconvenience of simple switch on/off buttons and the frustration caused by cheating players.

RAINPROOF

Rainproof housing of the sensors combined with safe helmet or/and durable rainproof vest ideal for all circumstances.

complicated time-killina settings and reliable procedures. connection to your marker.

**EASY CLEANING** 

Both the helmet and the vest are easy to wipe and clean

#### **ONE-CLICK UPDATES**

Quick and easy wireless software update via WIFI.

**EASY-TO-USE** 

Switch off the laser tag gun, and its headset and vest will switch off automatically. Easy one-click switch off for all your laser tag equipment with our dedicated software