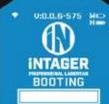

Battery status (tagger, headset, vest)

**Booting status** 

Firmware version (tagger, headset, vest)

Battery charging screen

Access point information

Firmware update status

Player rank

Player score

#### **LOADING**

V:0.0.6-575 H

Preplay time,

countdown till game start

New game upload

status

Game pause status

Important status signal for players