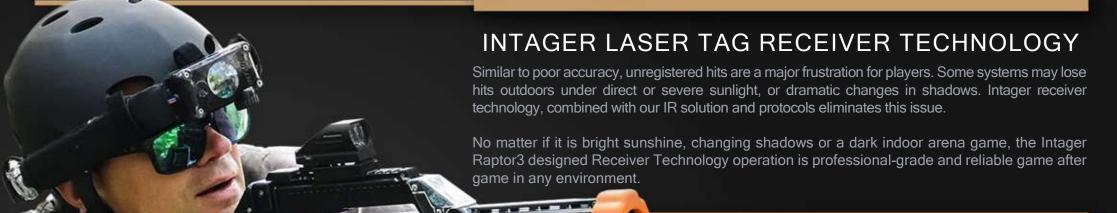

#### RECEIVER TECHNOLOGY

NO MATTER IF IT IS THE BRIGHTEST SUNSHINE OR THE DARKEST CORNER OF YOUR INDOOR ARENA, INTAGER – TECHNOLOGY ENGINEERED FOR THE PERFECT GAME EXPERIENCE.

The Raptor3 and Troodon LCD screens provide important game information. Any screen positioned on the side of the tagger has limited usability and negatively effects the user game experience therefore we created a convenient design and positioned the screen towards the player, so they don't have to take their eyes off the action, and they can stay on target!