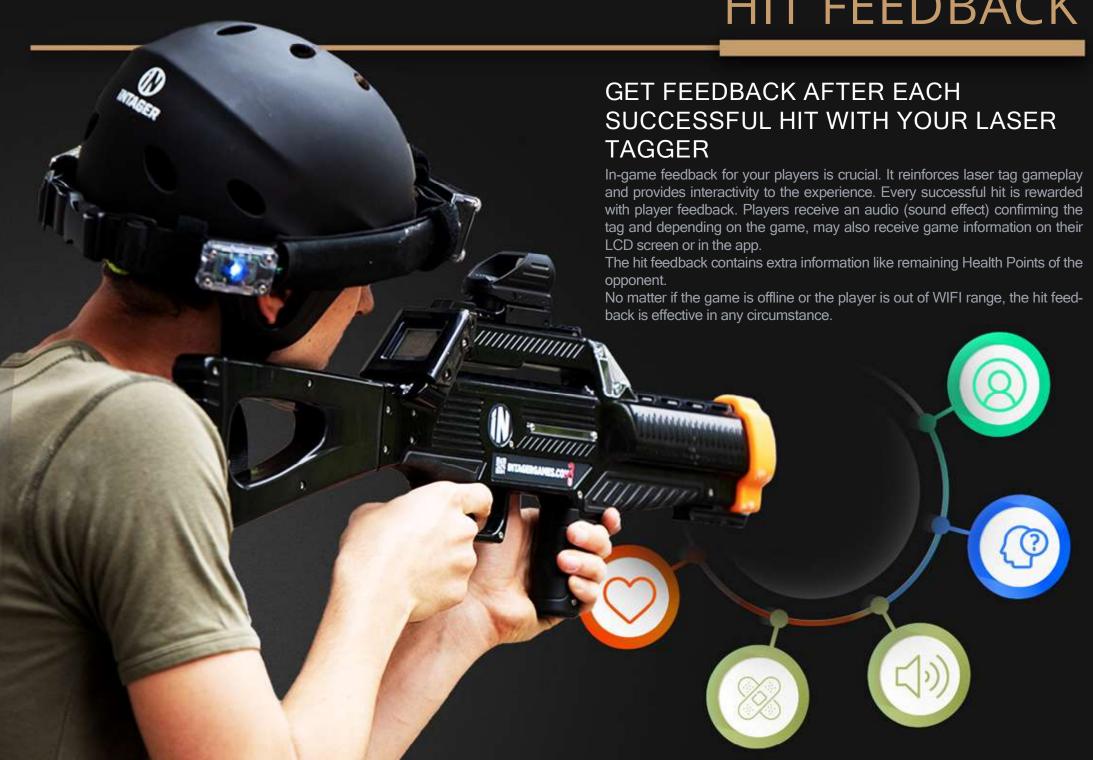

# HIT FEEDBACK

## HIT FEEDBACK / GAME STATS

No matter if the game is offline or the player is out of WIFI range, the hit feedback is effective in any circumstances.

WIFI range up to 200m. For larger areas use the INTAGER WIFI EXTENDER which is dedicated exclusively to the Intager laser games.

Offline games - there is no game area (distance) limitation, all game events are saved by the taggers, game upload and download are within WIFI range.

Online games from Smartbox - all stats and game events are realtime, in case the player is out of the WIFI range, the taggers save all events. When the player is back within WIFI range, the tagger rejoins the game without data loss.

Games from Intager Cloud - with 4G or network, all stats and game events are realtime.