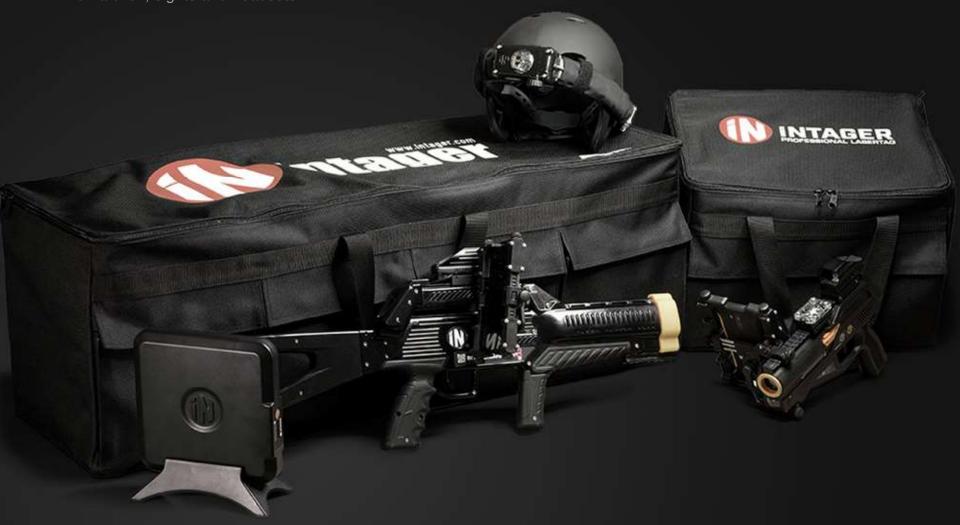

# BAG FOR TROODON AND RAPTOR3

EXTRA STRONG CORDURA

#### SAFE AND EASY TRANSPORTATION OF YOUR LASER TAG SETS

Make your life easy and transport your laser tag devices in our custom designed Intager bags, that both protect your gear and provide additional space for essentials like the SmartBox, sights and headsets. A fantastic option for mobile and park operators. Everything you need in a single simple solution.
Thanks Intager!

FOR TROODON AND RAPTOR3

SIGHTS,
HEADSETS AND
SMARTBOX